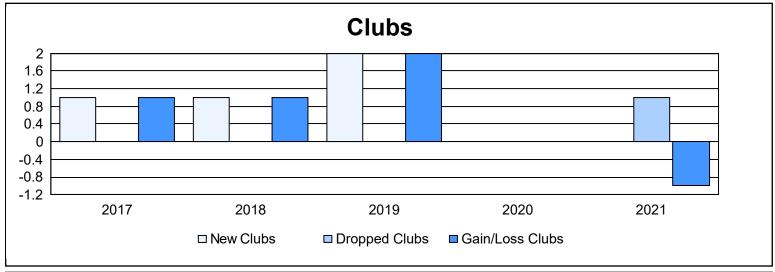

District 129 As of June 2021 Cumulative

| Year      | New<br>Clubs | Dropped<br>Clubs | Gain/<br>Loss<br>Clubs | New<br>Members | Charter<br>Members | Reinstate<br>Members | Transfer<br>Members | Total<br>Member<br>Added | Total<br>Members<br>Dropped | Gain/<br>Loss<br>Members |
|-----------|--------------|------------------|------------------------|----------------|--------------------|----------------------|---------------------|--------------------------|-----------------------------|--------------------------|
| 2016-2017 | 1            | 0                | 1                      | 107            | 24                 | 1                    | 0                   | 132                      | 79                          | 53                       |
| 2017-2018 | 1            | 0                | 1                      | 82             | 32                 | 0                    | 1                   | 115                      | 94                          | 21                       |
| 2018-2019 | 2            | 0                | 2                      | 70             | 46                 | 1                    | 2                   | 119                      | 135                         | -16                      |
| 2019-2020 | 0            | 0                | 0                      | 59             | 4                  | 0                    | 2                   | 65                       | 93                          | -28                      |
| 2020-2021 | 0            | 1                | -1                     | 55             | 1                  | 0                    | 6                   | 62                       | 72                          | -10                      |
| Average   | 1            | 0                | 1                      | 75             | 21                 | 0                    | 2                   | 99                       | 95                          | 4                        |