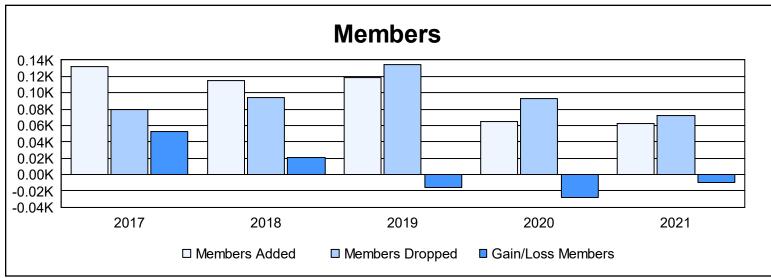

District 129 As of June 2021 Cumulative

| Year      | New<br>Clubs | Dropped<br>Clubs | Gain/<br>Loss<br>Clubs | New<br>Members | Charter<br>Members | Reinstate<br>Members | Transfer<br>Members | Total<br>Member<br>Added | Total<br>Members<br>Dropped | Gain/<br>Loss<br>Members |
|-----------|--------------|------------------|------------------------|----------------|--------------------|----------------------|---------------------|--------------------------|-----------------------------|--------------------------|
| 2016-2017 | 1            | 0                | 1                      | 107            | 24                 | 1                    | 0                   | 132                      | 79                          | 53                       |
| 2017-2018 | 1            | 0                | 1                      | 82             | 32                 | 0                    | 1                   | 115                      | 94                          | 21                       |
| 2018-2019 | 2            | 0                | 2                      | 70             | 46                 | 1                    | 2                   | 119                      | 135                         | -16                      |
| 2019-2020 | 0            | 0                | 0                      | 59             | 4                  | 0                    | 2                   | 65                       | 93                          | -28                      |
| 2020-2021 | 0            | 1                | -1                     | 55             | 1                  | 0                    | 6                   | 62                       | 72                          | -10                      |
| Average   | 1            | 0                | 1                      | 75             | 21                 | 0                    | 2                   | 99                       | 95                          | 4                        |